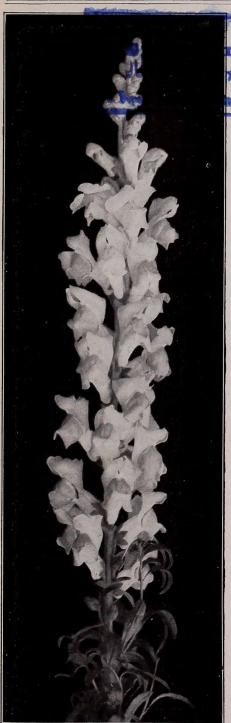

# Flower Seeds, Bulbs and Plants

SPECIAL CASH DISCOUNT 5 PER CENT on orders over \$2.00 for Flower Seeds, if the cash is enclosed.

This List Cancels All Previous Offers

June 1934

ANTIRRHINUM Ceylon Court Yellow

VAUGHAN'S SEED STORE, (Inc.)

| "SNAPS" for Greenhouse Forcing                                                                                     |                     |
|--------------------------------------------------------------------------------------------------------------------|---------------------|
| SPECIAL OFFER—WHERE PRICE IS:                                                                                      |                     |
| \$1.00 per pkt., we supply any 3 for \$2.50; any 5 for \$3.50                                                      |                     |
| 1.50 per pkt., we supply any 3 for \$2.50; any 5 for \$3.50                                                        |                     |
| 2.00 per pkt., we supply any 3 for 5.00; any 5 for 7.50                                                            |                     |
| After alow Colden browns                                                                                           | r. Pkt              |
| *Afterglow, Golden bronze                                                                                          | \$1.00              |
| Allman's Pink, Extra long rich, silvery rose-pink.                                                                 | 1.50                |
| Bertha Baur, Charming lavender or orchid shade. The flowers do                                                     | 1.)0                |
| not shatter.                                                                                                       | 2.00                |
| not shatter                                                                                                        | 1.50                |
| *Cevion Court. Canary vellow our introduction                                                                      | 1.00                |
| *Ceylon Court, Dark Selection . *Cheviot Maid. The Original Strain. Early rose pink                                | 1.00                |
| *Cheviot Maid. The Original Strain. Early rose pink.                                                               | 1.00                |
| *Cheviot Maid Supreme. Darker than the former                                                                      | 1.00                |
| *Cheviot Maid, Yoder Strain. A shade lighter than the original                                                     |                     |
| stock. Extra true, fine stem                                                                                       | 1.00                |
| Cincinnati (Witterstaetter). A most attractive fragrant light rose-                                                |                     |
| pink, good growth, long stemmed and flowers well placed on stems.                                                  | 1.50                |
| Happiness, Pure pink. For Spring blooming                                                                          | 1.00                |
| *Jennie Schneider, Beautiful pink.<br>Kirkwood Beauty. Awarded Certificate of Merit at National Flower             | 1.00                |
| Kirkwood Beauty. Awarded Certificate of Merit at National Flower                                                   |                     |
| Show at St. Louis, 1933. Bronze with a cast of gold—a striking color                                               |                     |
| under natural or artificial light. Small foliage; long flower spike, on                                            |                     |
| stiff, straight stem. Good keeper on plant or when cut. Never sheds                                                | • • • •             |
| its flowers. Blooms from November until spring.                                                                    | 2.00                |
| *Lucky Strike. Best pure white, grows three to four feet with splendid                                             | 1 50                |
| full spike of flowers, does not drop or shatter  Nicholson Yellow. A striking new bright yellow. 4 Trade Pkts. for | 1.50                |
| \$5.00                                                                                                             | 1 50                |
| Orlando. Bronze.                                                                                                   | $\frac{1.50}{1.00}$ |
| Roman Gold. A deep golden-yellow with the lip a lighter yellow                                                     | 1.00                |
| suffused with pink, the tips having a beautiful pink-copper hue                                                    | 1.00                |
| *Rose Queen (Witterstaetter). Long stemmed, extra deep rose-pink                                                   | 1.00                |
| Sonny. A very pleasing shade of light pink                                                                         | 1.50                |
| Sunburst Improved. Color of sunburst rose.                                                                         | 1.00                |
| Suntan. Rose shade of tan with tinge of yellow on lip                                                              | 1.00                |
| <b>Terry's Surprise.</b> Very fine attractive pink and bronze shades                                               | 1.00                |
| Velvet Beauty. Rich American Beauty red in color, exceptionally                                                    |                     |
| stout stem and dark green foliage. It is healthy and vigorous and a                                                |                     |
| very good grower. Can be had in full bloom for the holidays when                                                   |                     |
| its rich velvety red color is appreciated                                                                          | 1.50                |
| *White Prosperity. A pure white. Grows on long stems, with excellent                                               |                     |
| length of spike. Sow seed June 15 to July 1. Will start to bloom in                                                |                     |
| October; flowers in the darkest winter days.                                                                       | 2.00                |
| *White Rock. A new and extra early-blooming pure white. 3 Tr. Pkts.                                                | -                   |
| for \$1.25                                                                                                         | .50                 |
| *Winter Helen. Lovely salmon-pink, early and winter bloomer                                                        | 1.50                |
| Greenhouse Varieties Mixed                                                                                         | 1.00                |